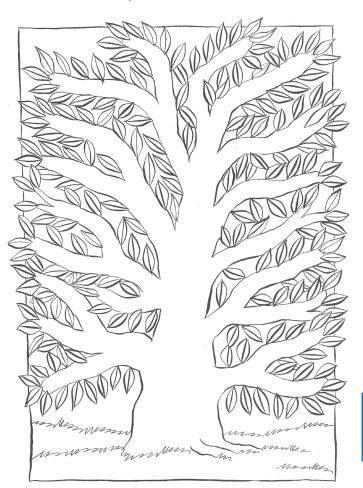

## Mark 3.20-35

Jesus explains that those who live the way God asks are his 'family'.

God's family tree is bigger than you can imagine! It includes anyone who wants to come to know Jesus. It is your family but also your friends, people from your church etc. Write the names of everyone you know on the branches.

## ROOTS Activity Sheet

Jesus invites you to be part of his family - draw yourself and your own family around him.

between these two images of Jesus speaking to a crowd.

Use the key below to break the code!