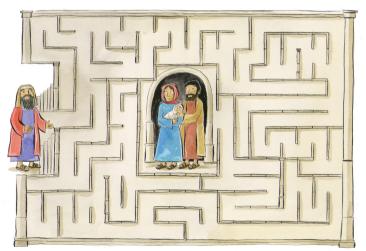

## Activity time 🥔

What do you imagine Anna would look like? Draw her praying in the Temple.

Which route leads Simeon to find Jesus?