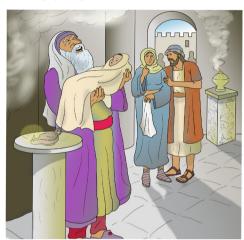

## Luke 2.22-40

Mary and Joseph take the baby Jesus to the Temple where two elderly people bless him.